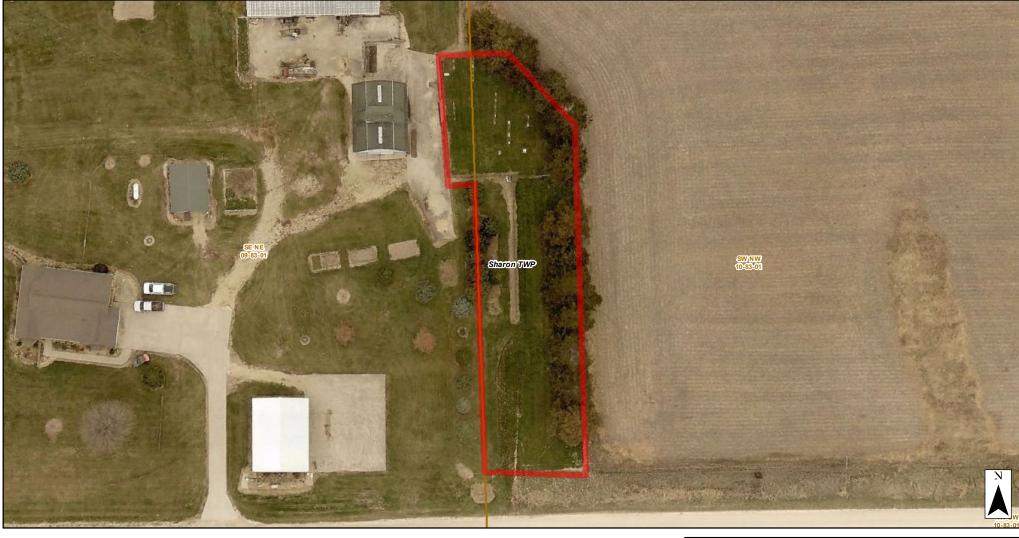

## **DISCLAIMER**:

It is strongly recommended that permission to access cemetery grounds on private property is sought from the property owner/caretaker. 0 25 50 100 150 Feet

Cemetery Boundary / General Location

Quarter-Quarter Section (PLSS)

## Political Township

## **Cemetery Information**

Address: 115 ST BALDWIN, IA 52207

Type/Supported By: PIONEER CEMETERY

Longitude: -90.8401335 Latitude: 42.0119012

Date: 5/11/2023 Cemetery\_Maps\_Final\_data\_driven