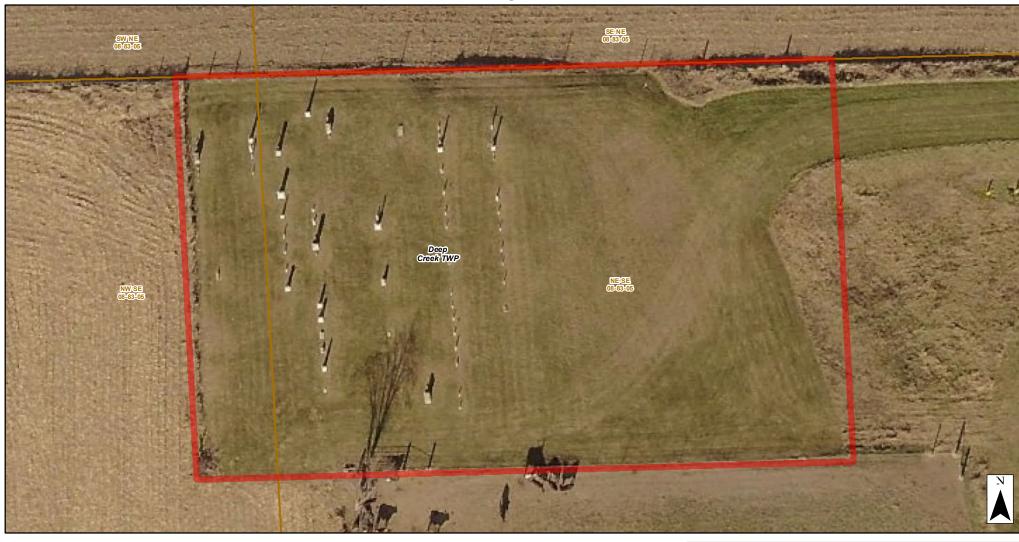

## **VALLEY CEMETERY**

Prepared by: Clinton County Auditor's Office GIS Division 1900 N 3rd Street Clinton, IA 52733-2957 (563) 244-0568

## **DISCLAIMER**:

It is strongly recommended that permission to access cemetery grounds on private property is sought from the property owner/caretaker.

0 12.5 25 50 75 Feet

Cemetery Boundary / General Location Quarter-Quarter Section (PLSS)

## **Cemetery Information**

Address: 1154 362 AVE PRESTON, IA 52069

Type/Supported By: PIONEER CEMETERY

Longitude: -90.3977934 Latitude: 42.0111923

Date: 5/11/2023 Cemetery\_Maps\_Final\_data\_driven

Political Township