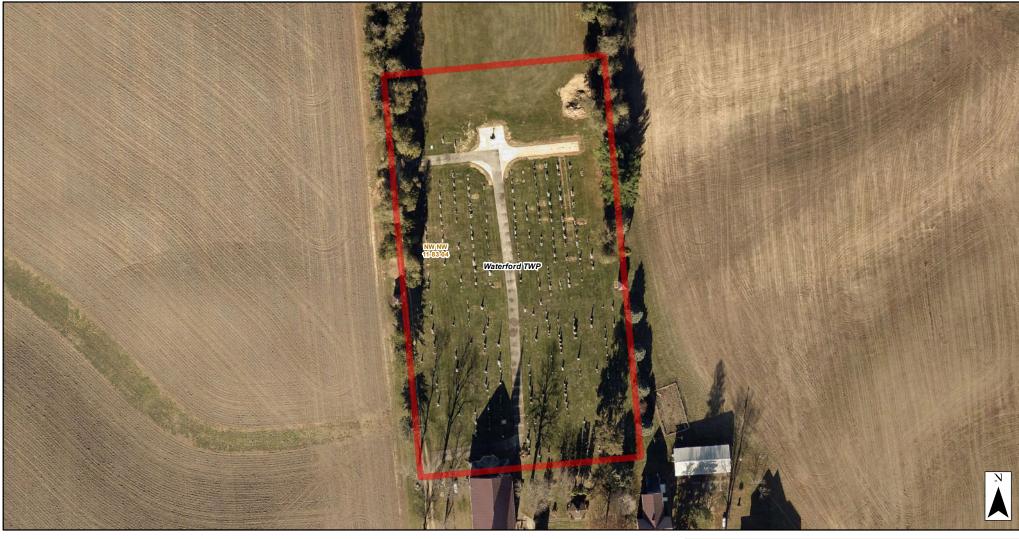

## **SUGAR CREEK CEMETERY**

Prepared by: Clinton County Auditor's Office GIS Division 1900 N 3rd Street Clinton, IA 52733-2957 (563) 244-0568

## **DISCLAIMER**:

It is strongly recommended that permission to access cemetery grounds on private property is sought from the property owner/caretaker. 0 40 80 160 240 Feet

Cemetery Boundary / General Location Quarter-Quarter Section (PLSS)

## **Cemetery Information**

Address: 3218 110TH ST PRESTON, IA 52069

Type/Supported By: TOWNSHIP Longitude: -90.468631 Latitude: 42.016346

Date: 5/11/2023 Cemetery\_Maps\_Final\_data\_driven