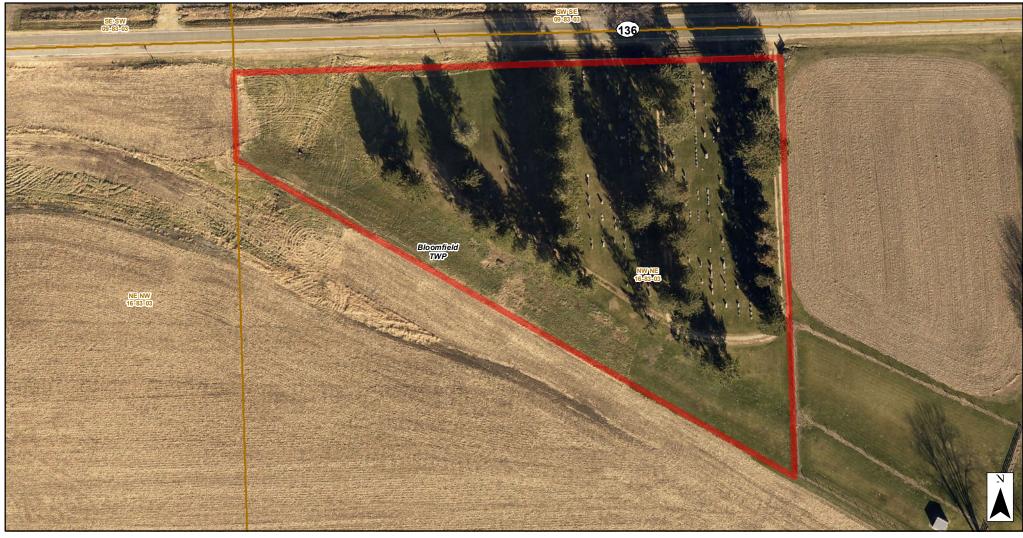

## ST. PATRICKS CEMETERY

Prepared by: Clinton County Auditor's Office GIS Division 1900 N 3rd Street Clinton, IA 52733-2957 (563) 244-0568

## **DISCLAIMER**:

It is strongly recommended that permission to access cemetery grounds on private property is sought from the property owner/caretaker. 0 40 80 160 240 Feet

Cemetery Boundary / General Location Quarter

## **Cemetery Information**

Address: HWY 136 DELMAR, IA 52037

Type/Supported By: TOWNSHIP Longitude: -90.6151437 Latitude: 42.003229

Date: 5/11/2023 Cemetery\_Maps\_Final\_data\_driven