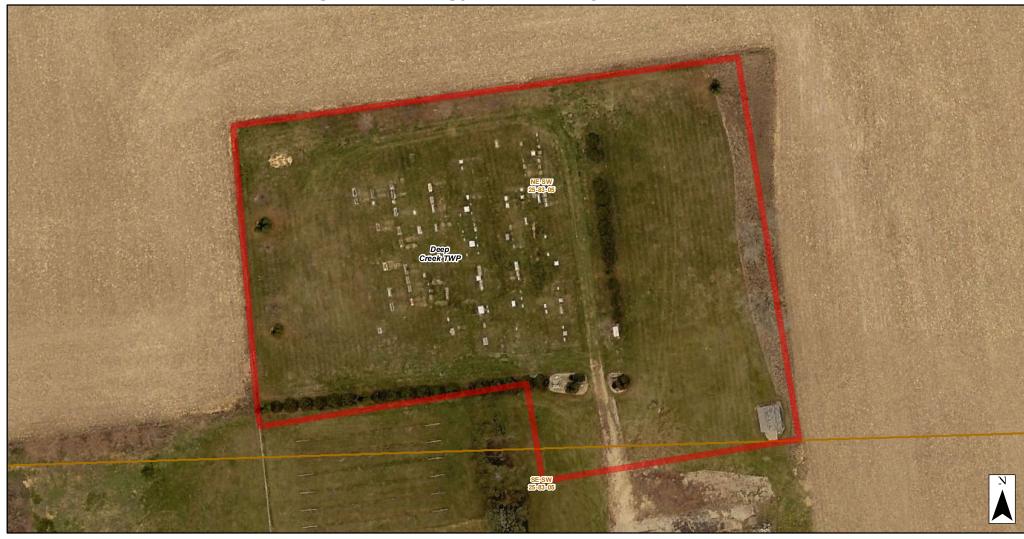

## ST. MARY'S/BRYANT CEMETERY

Prepared by: Clinton County Auditor's Office GIS Division 1900 N 3rd Street Clinton, IA 52733-2957 (563) 244-0568

## **DISCLAIMER**:

It is strongly recommended that permission to access cemetery grounds on private property is sought from the property owner/caretaker. 0 20 40 80 120 Feet

Cemetery Boundary / General Location

## **Cemetery Information**

Address: 3938 148 ST BRYANT, IA 52727

Type/Supported By: TOWNSHIP Longitude: -90.3281935 Latitude: 41.9645223

Date: 5/11/2023 Cemetery\_Maps\_Final\_data\_driven