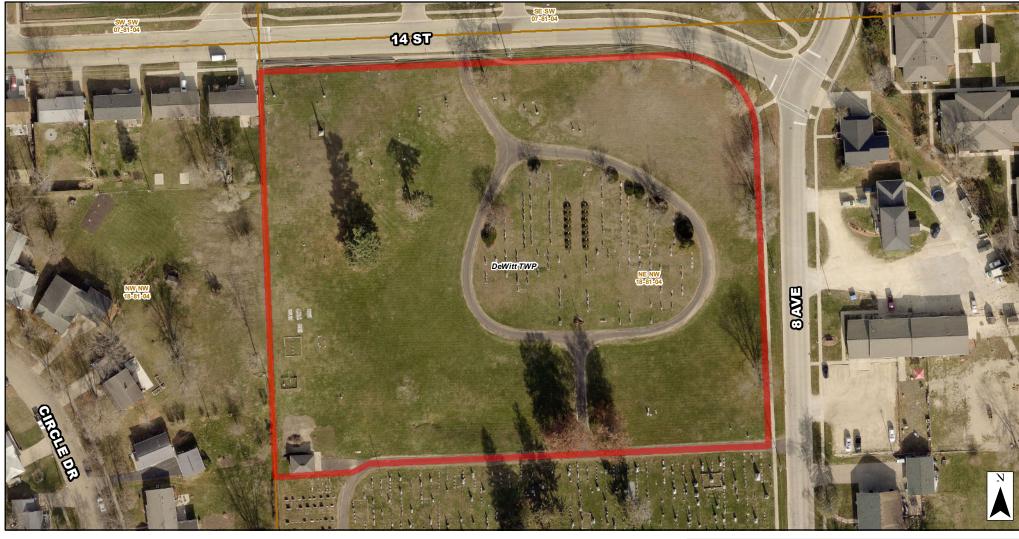

## ST. JOSEPHS/CITY OF DEWITT CEMETERY

Prepared by: Clinton County Auditor's Office GIS Division 1900 N 3rd Street Clinton, IA 52733-2957 (563) 244-0568

## **DISCLAIMER**:

It is strongly recommended that permission to access cemetery grounds on private property is sought from the property owner/caretaker. 0 45 90 180 270 Feet

Cemetery Boundary / General Location Quarter-Quarter Section (PLSS)

## **Cemetery Information**

Address: 8 AVE DEWITT, IA 52742

Type/Supported By: PRIVATELY SUPPORTED

Latitude: -90.5428686 Latitude: 41.8287309

Date: 5/11/2023 Cemetery\_Maps\_Final\_data\_driven