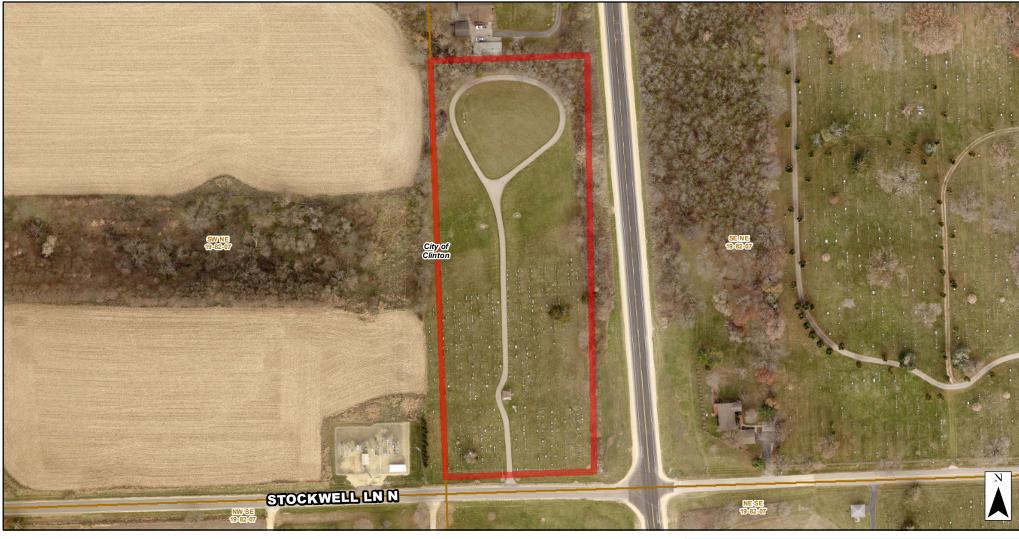

## ST. BONIFACE CEMETERY

Prepared by: Clinton County Auditor's Office GIS Division 1900 N 3rd Street Clinton, IA 52733-2957 (563) 244-0568

## **DISCLAIMER**:

It is strongly recommended that permission to access cemetery grounds on private property is sought from the property owner/caretaker. 0 75 150 300 450 Feet

Cemetery Boundary / General Location Quarter-Quarter Section (PLSS)

## **Cemetery Information**

Address: STOCKWELL LN N CLINTON, IA 52732

Type/Supported By: PRIVATELY SUPPORTED

Latitude: -90.1843935 Latitude: 41.8960923

Date: 5/11/2023 Cemetery\_Maps\_Final\_data\_driven