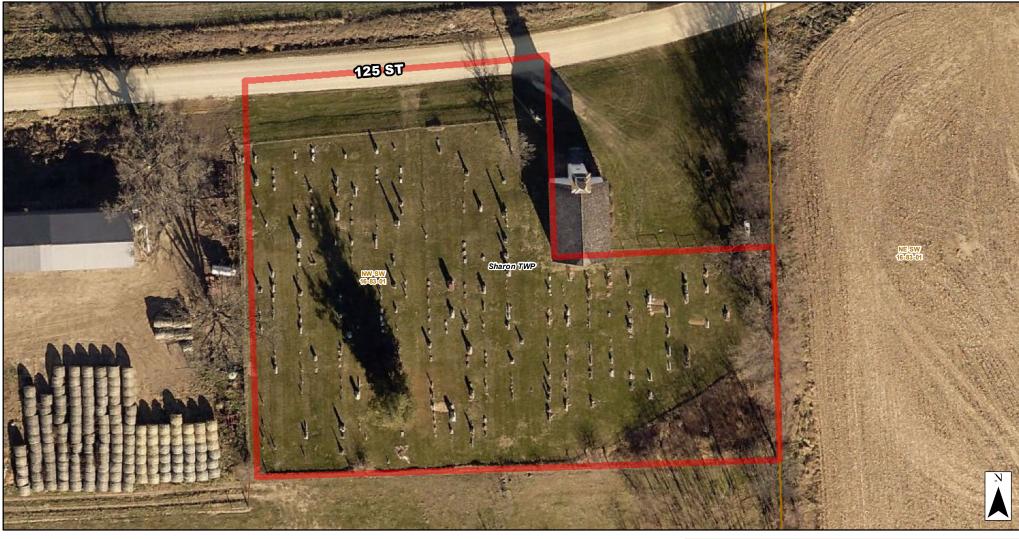

## **SMITHTOWN CEMETERY**

Prepared by: Clinton County Auditor's Office GIS Division 1900 N 3rd Street Clinton, IA 52733-2957 (563) 244-0568

## **DISCLAIMER**:

It is strongly recommended that permission to access cemetery grounds on private property is sought from the property owner/caretaker. 0 20 40 80 120 Feet

Cemetery Boundary / General Location

Quarter-Quarter Section (PLSS)

Political Township

## **Cemetery Information**

Address: 1223 125 ST LOST NATION, IA 52254

Type/Supported By: TOWNSHIP Longitude: -90.8554933 Latitude: 41.9954923

Date: 5/11/2023 Cemetery\_Maps\_Final\_data\_driven