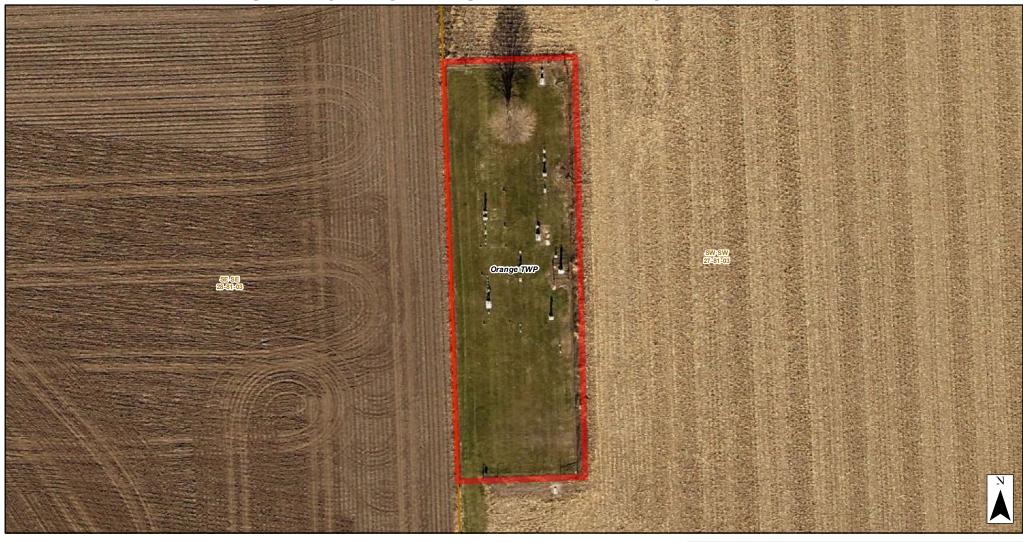

## 0 20 40 80 120 Feet

Cemetery Boundary / General Location Quarter-Quarter Section (PLSS)

## **Cemetery Information**

Address: 270 ST DEWITT, IA 52742

Type/Supported By: PIONEER CEMETERY

Longitude: -90.6070705751 Latitude: 41.7887133043

Date: 5/11/2023 Cemetery\_Maps\_Final\_data\_driven