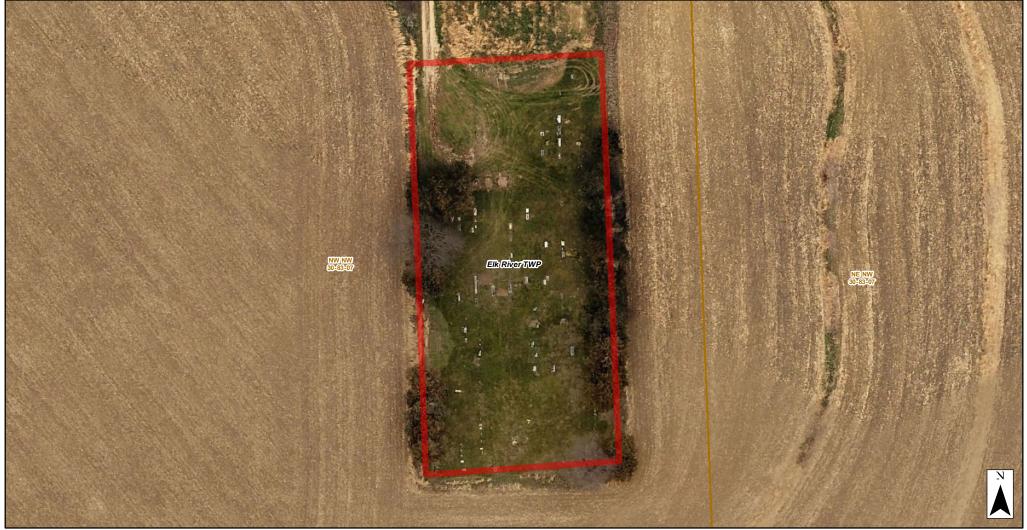

## **SMITH CEMETERY**

GIS Division

1900 N 3rd Street

(563) 244-0568

Clinton, IA 52733-2957

Clinton County Auditor's Office

Cemetery Boundary / General Location Quarter-Quarter Section (PLSS)

Cemetery Information

100

| Address:           |  |
|--------------------|--|
| Type/Supported By: |  |
| Longitude:         |  |
| Latitude:          |  |

50

25

0

HWY 67 CLINTON, IA 52732 TOWNSHIP -90.1945971 41.9741606

150 Feet

Date: 5/11/2023 Cemetery\_Maps\_Final\_data\_driven

DISCLAIMER:

It is strongly recommended that permission to access cemetery grounds on private property is sought from the property owner/caretaker.