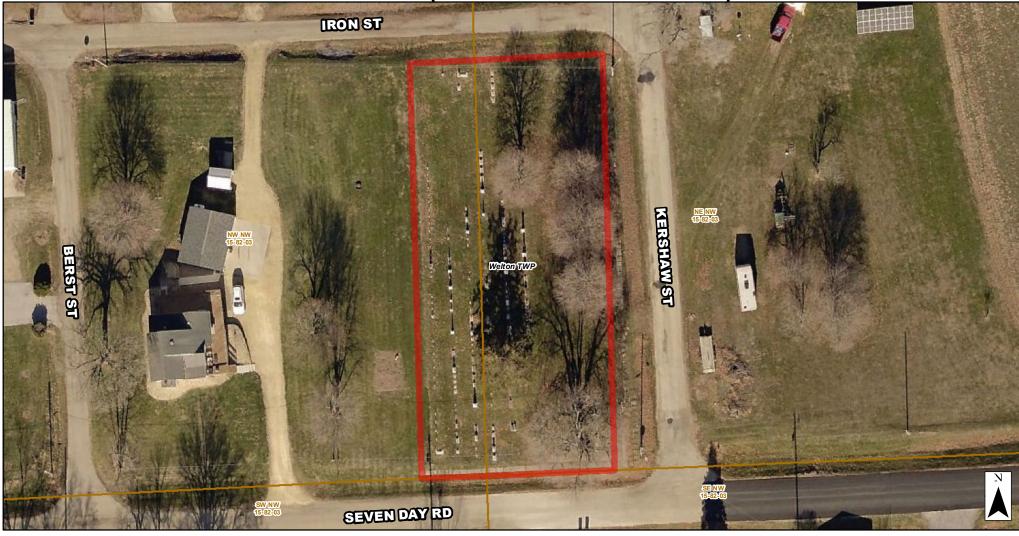

SEVEN DAY BAPTIST (AKA CITY OF WELTON) CEMETERY

Prepared by: Clinton County Auditor's Office GIS Division 1900 N 3rd Street Clinton, IA 52733-2957 (563) 244-0568

## **DISCLAIMER**:

It is strongly recommended that permission to access cemetery grounds on private property is sought from the property owner/caretaker. 0 20 40 80 120 Feet

Cemetery Boundary / General Location Quarter-Quarter Section (PLSS)

## **Cemetery Information**

Address: SEVENTH DAY RD WELTON, IA 52774

Type/Supported By: PIONEER CEMETERY

Latitude: -90.6016934 Latitude: 41.9129923

Date: 5/11/2023 Cemetery\_Maps\_Final\_data\_driven