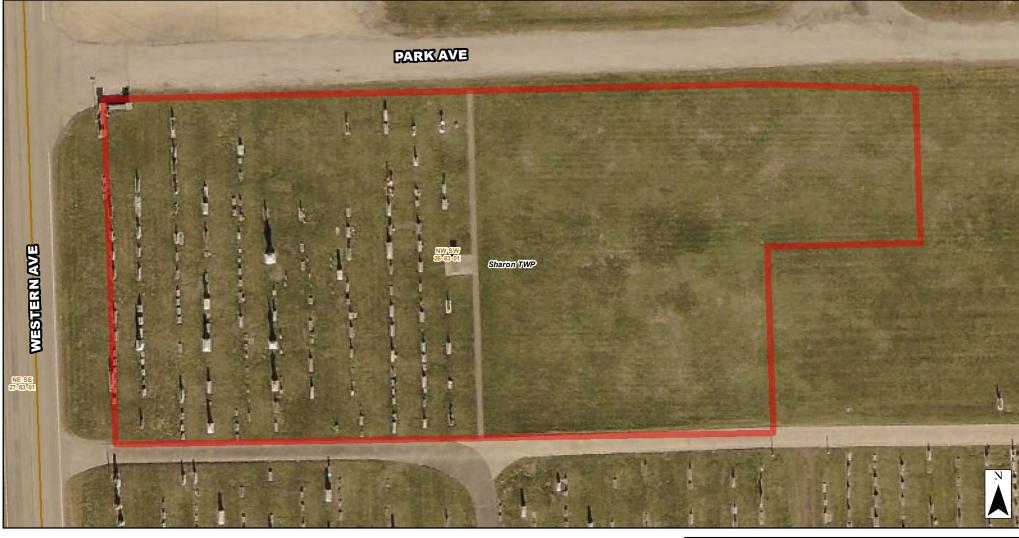

## SACRED HEART/CITY OF LOST NATION CEMETERY

Prepared by: Clinton County Auditor's Office GIS Division 1900 N 3rd Street Clinton, IA 52733-2957 (563) 244-0568

## **DISCLAIMER**:

It is strongly recommended that permission to access cemetery grounds on private property is sought from the property owner/caretaker. 0 15 30 60 90 Feet

Cemetery Boundary / General Location Qu

Quarter-Quarter Section (PLSS)

) Political Township

## **Cemetery Information**

Address: WESTERN AVE LOST NATION, IA 52254

Type/Supported By: PRIVATELY SUPPORTED

Latitude: -90.8199433 Latitude: 41.9659423

Date: 5/11/2023 Cemetery\_Maps\_Final\_data\_driven