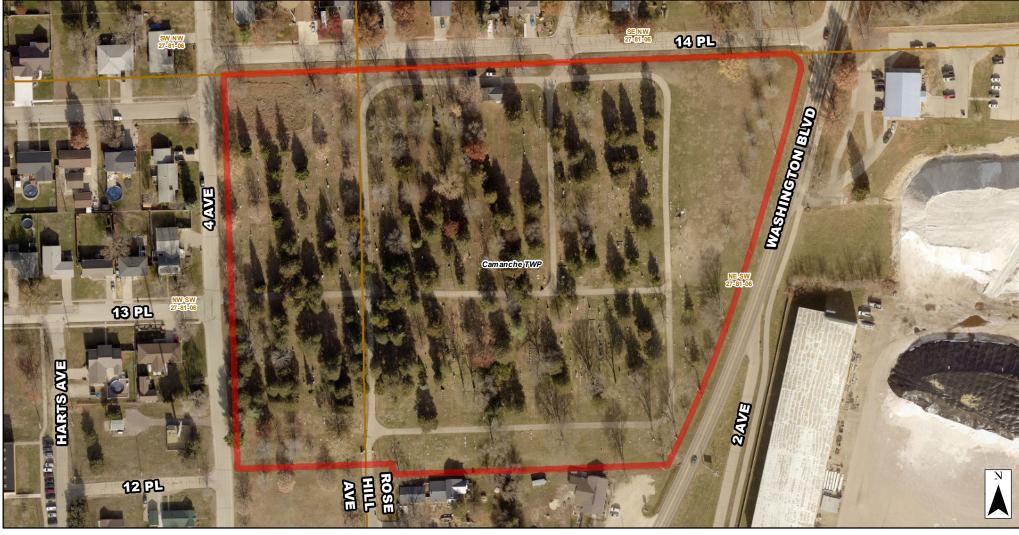

## ROSEHILL, CITY OF CAMANCHE CEMETERY

Prepared by: Clinton County Auditor's Office GIS Division 1900 N 3rd Street Clinton, IA 52733-2957 (563) 244-0568

## **DISCLAIMER**:

It is strongly recommended that permission to access cemetery grounds on private property is sought from the property owner/caretaker. 0 65 130 260 390 Feet

Cemetery Boundary / General Location Quarter-Quarter Section (PLSS)

## **Cemetery Information**

Address: 14 PL CAMANCHE, IA 52730

Type/Supported By: OWNED/OPERATED BY CITY

Latitude: -90.2518935 Latitude: 41.7927923

Date: 5/11/2023 Cemetery\_Maps\_Final\_data\_driven