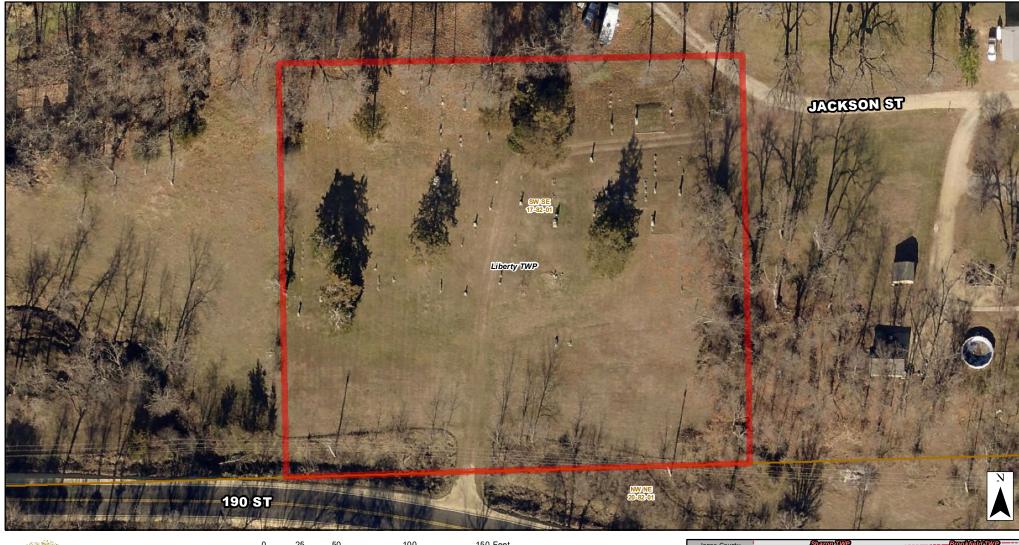

## **ROSEHILL CEMETERY**

Prepared by: Clinton County Auditor's Office GIS Division 1900 N 3rd Street Clinton, IA 52733-2957 (563) 244-0568

## **DISCLAIMER**:

It is strongly recommended that permission to access cemetery grounds on private property is sought from the property owner/caretaker. 0 25 50 100 150 Feet

Cemetery Boundary / General Location

Quarter-Quarter Section (PLSS)

Political Township

## **Cemetery Information**

Address: JACKSON ST TORONTO, IA 52777

Type/Supported By: TOWNSHIP Longitude: -90.8660933 Latitude: 41.9027923

Date: 5/11/2023 Cemetery\_Maps\_Final\_data\_driven