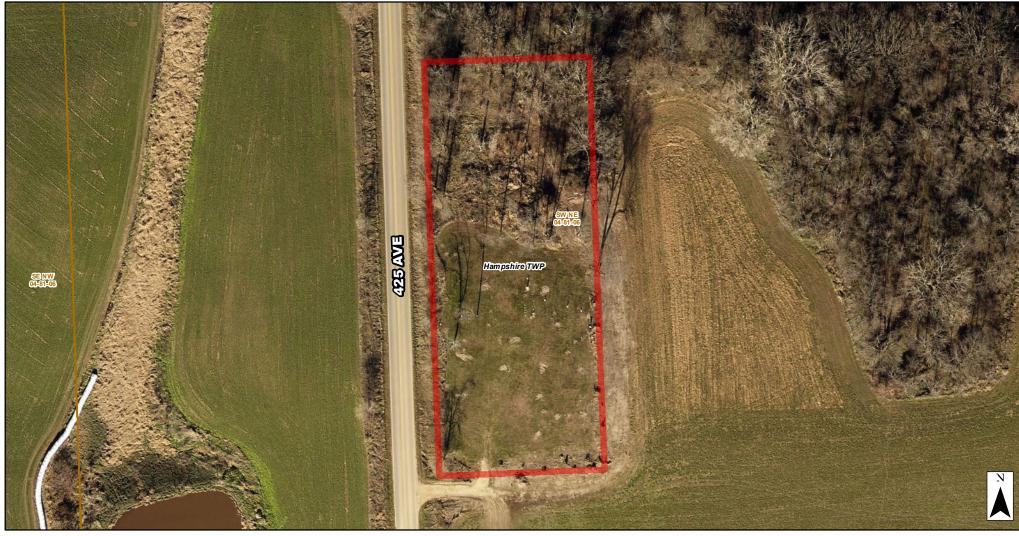

## **PLEASANT HILL CEMETERY**

Prepared by: Clinton County Auditor's Office GIS Division 1900 N 3rd Street Clinton, IA 52733-2957 (563) 244-0568

## **DISCLAIMER**:

It is strongly recommended that permission to access cemetery grounds on private property is sought from the property owner/caretaker. 0 40 80 160 240 Feet

Cemetery Boundary / General Location Quarter-Quarter Section (PLSS)

## **Cemetery Information**

Address: 425 AVE CLINTON, IA 52732

Type/Supported By: PIONEER CEMETERY

Longitude: -90.2655979 Latitude: 41.8535833

Date: 5/11/2023 Cemetery\_Maps\_Final\_data\_driven