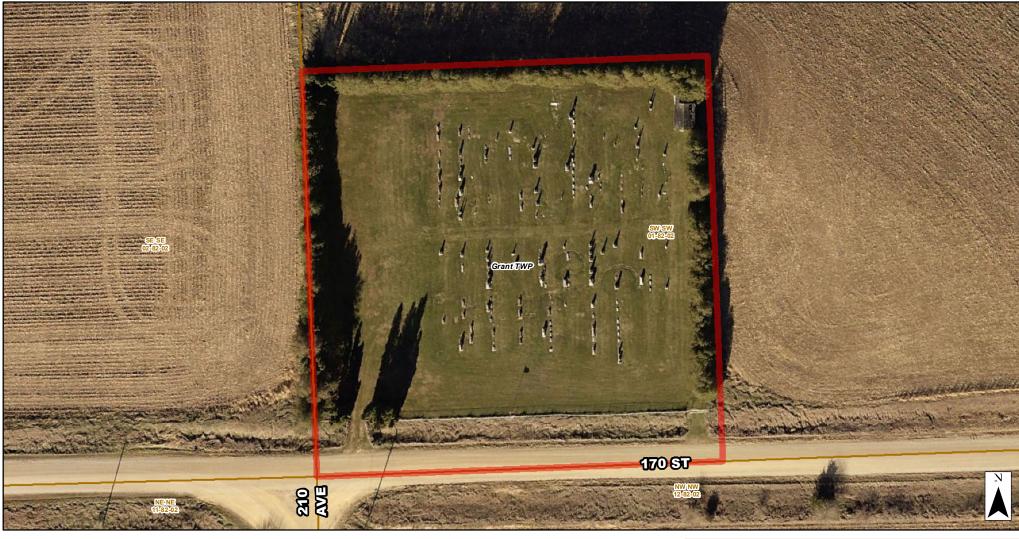

## PINE HILL CEMETERY

Prepared by: Clinton County Auditor's Office GIS Division 1900 N 3rd Street Clinton, IA 52733-2957 (563) 244-0568

## **DISCLAIMER**:

It is strongly recommended that permission to access cemetery grounds on private property is sought from the property owner/caretaker. 0 25 50 100 150 Feet

Cemetery Boundary / General Location

## **Cemetery Information**

Address: 2102 170 ST DELMAR, IA 52037

Type/Supported By: TOWNSHIP Longitude: -90.6836434 Latitude: 41.9309223

Date: 6/5/2023
Cemetery\_Maps\_Final\_data\_driven