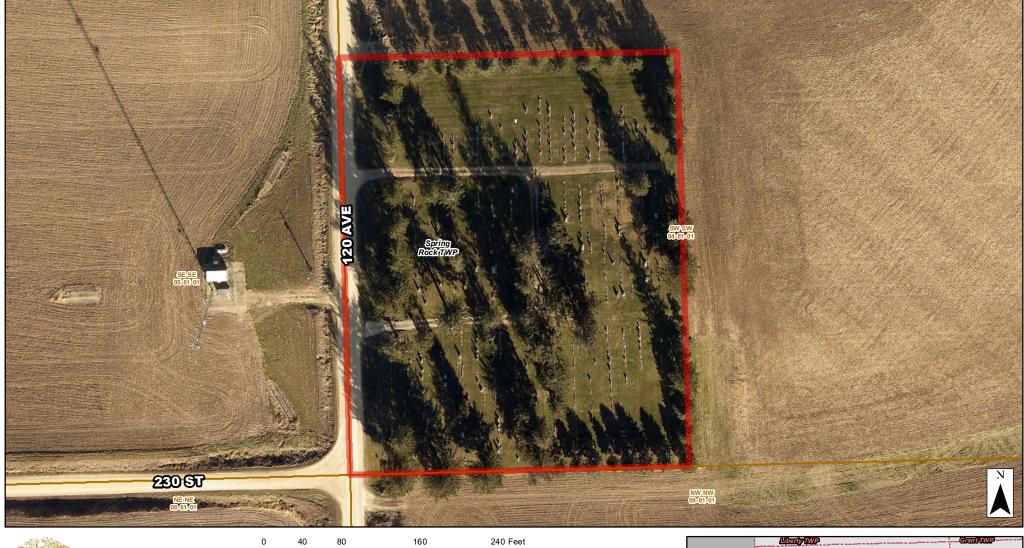

property is sought from the property owner/caretaker.

Cemetery Boundary / General Location Quarter-Quarter Section (PLSS)

Cemetery Information

| Address:           | 120  |
|--------------------|------|
| Type/Supported By: | TO   |
| Longitude:         | -90  |
| Latitude:          | 41.8 |

120 AVE WHEATLAND, IA 52777 TOWNSHIP -90.8582933 41.8446923

Date: 5/11/2023 Cemetery\_Maps\_Final\_data\_driven