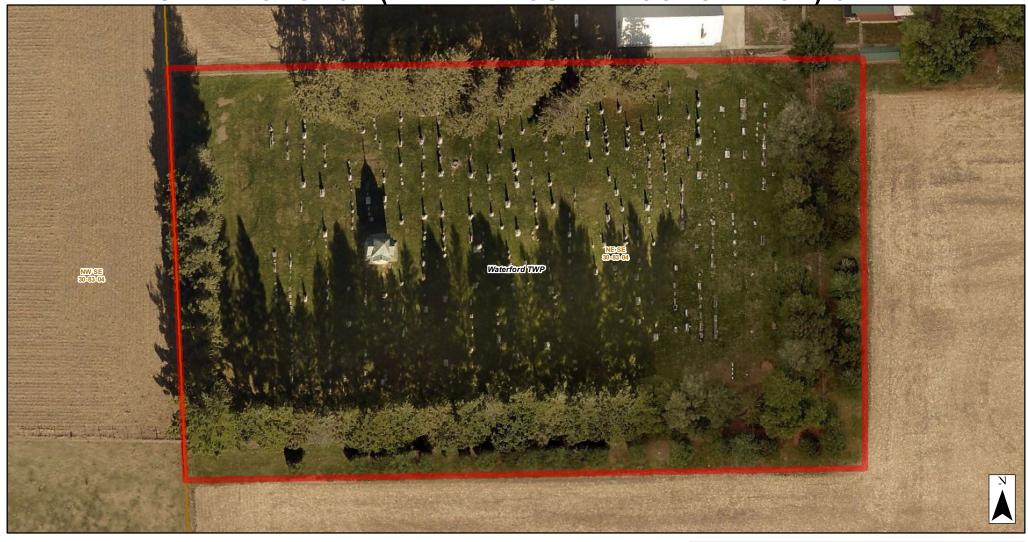

## DISCLAIMER:

It is strongly recommended that permission to access cemetery grounds on private property is sought from the property owner/caretaker.

Cemetery Boundary / General Location Quarter-Quarter Section (PLSS)

## **Cemetery Information**

Address: 2885 145TH ST CHARLOTTE, IA 52731

Type/Supported By: TOWNSHIP Longitude: -90.5331934 Latitude: 41.9662923

Date: 5/11/2023 Cemetery\_Maps\_Final\_data\_driven