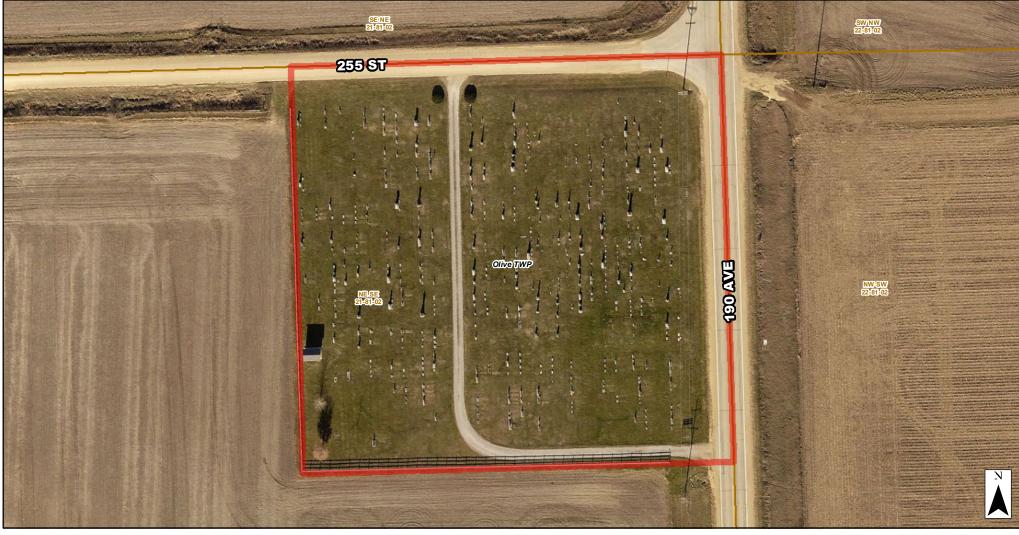

## **OUR SAVIOR'S LUTHERAN/KVINDHERED CEMETERY**

Prepared by: Clinton County Auditor's Office GIS Division 1900 N 3rd Street Clinton, IA 52733-2957 (563) 244-0568

## **DISCLAIMER**:

It is strongly recommended that permission to access cemetery grounds on private property is sought from the property owner/caretaker. 0 30 60 120 180 Feet

Cemetery Boundary / General Location Quart

Quarter-Quarter Section (PLSS)

Political Township

## **Cemetery Information**

Address: 190 AVE CALAMUS, IA 52729

Type/Supported By: PRIVATELY SUPPORTED

Latitude: -90.7241934 Latitude: 41.8071923

Date: 5/11/2023 Cemetery\_Maps\_Final\_data\_driver