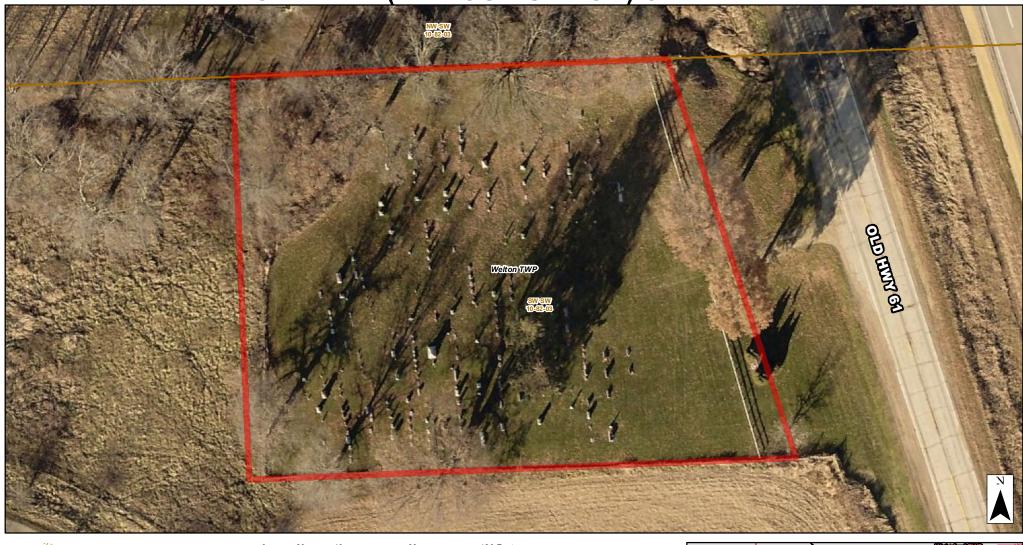

**OAKVIEW (AKA OUR SAVIOR) CEMETERY** 

Prepared by: Clinton County Auditor's Office GIS Division 1900 N 3rd Street Clinton, IA 52733-2957 (563) 244-0568

## 0 20 40 80 120 Feet

Cemetery Boundary / General Location Quarter-Quarter Section (PLSS)

## **Cemetery Information**

Address: OLD HIGHWAY 61 WELTON, IA 52774

Type/Supported By: TOWNSHIP Longitude: -90.6030848 Latitude: 41.9197068

Date: 5/11/2023 Cemetery\_Maps\_Final\_data\_driven