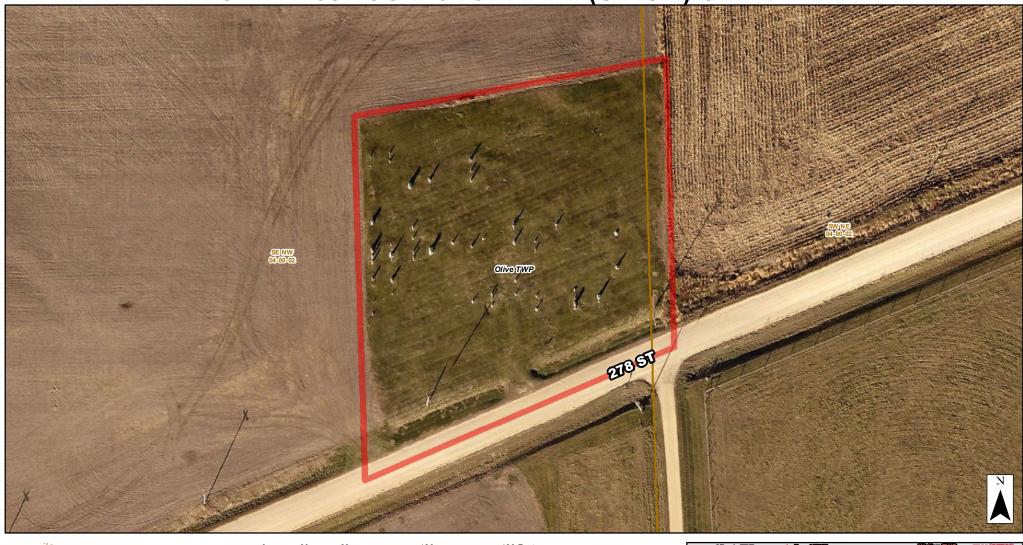

MOWDER/ST JOHN/KOHNERT (UNION) CEMETERY

Prepared by: Clinton County Auditor's Office GIS Division 1900 N 3rd Street Clinton, IA 52733-2957 (563) 244-0568

## 0 30 60 120 180 Feet

Cemetery Boundary / General Location Quarter-Quarter Section (PLSS)

## **Cemetery Information**

Address: 1850 278 ST CALAMUS, IA 52729

Type/Supported By: PIONEER CEMETERY

Longitude: -90.7337934 Latitude: 41.7649923

Date: 5/11/2023 Cemetery\_Maps\_Final\_data\_driver