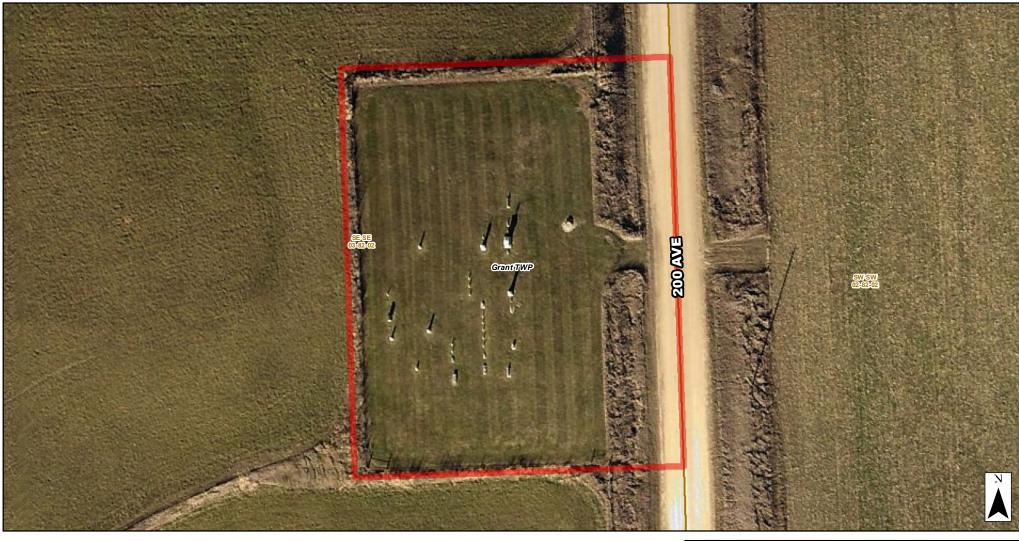

## **HUGHES/ST. COLUMBKILLE CEMETERY**

Prepared by: Clinton County Auditor's Office GIS Division 1900 N 3rd Street Clinton, IA 52733-2957 (563) 244-0568

## **DISCLAIMER**:

It is strongly recommended that permission to access cemetery grounds on private property is sought from the property owner/caretaker. 0 15 30 60 90 Feet

Cemetery Boundary / General Location Quarte

## **Cemetery Information**

Address: 200 AVE DELMAR, IA 52037

Type/Supported By: PIONEER CEMETERY

Latitude: -90.7039234 Latitude: 41.9337223

Date: 5/11/2023 Cemetery\_Maps\_Final\_data\_driven