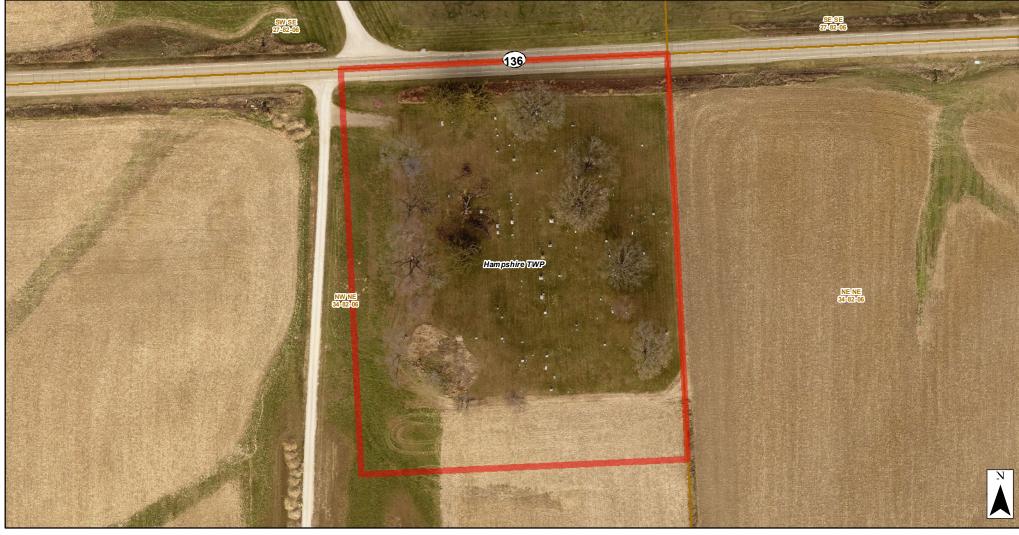

## **DISCLAIMER**:

It is strongly recommended that permission to access cemetery grounds on private property is sought from the property owner/caretaker. 0 45 90 180 270 Feet

Cemetery Boundary / General Location Quarter-

Quarter-Quarter Section (PLSS)

Political Township

## **Cemetery Information**

Address: HWY 136 CLINTON, IA 52732

Type/Supported By: PIONEER CEMETERY

Longitude: -90.2437537 Latitude: 41.873073

Date: 5/11/2023 Cemetery\_Maps\_Final\_data\_driven