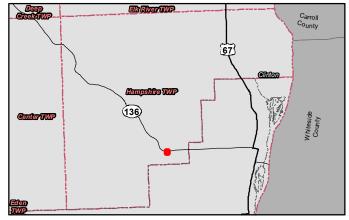

## **DISCLAIMER**:

It is strongly recommended that permission to access cemetery grounds on private property is sought from the property owner/caretaker. 0 45 90 180 270 Feet

Cemetery Boundary / General Location Quarter-

Quarter-Quarter Section (PLSS)

Political Township