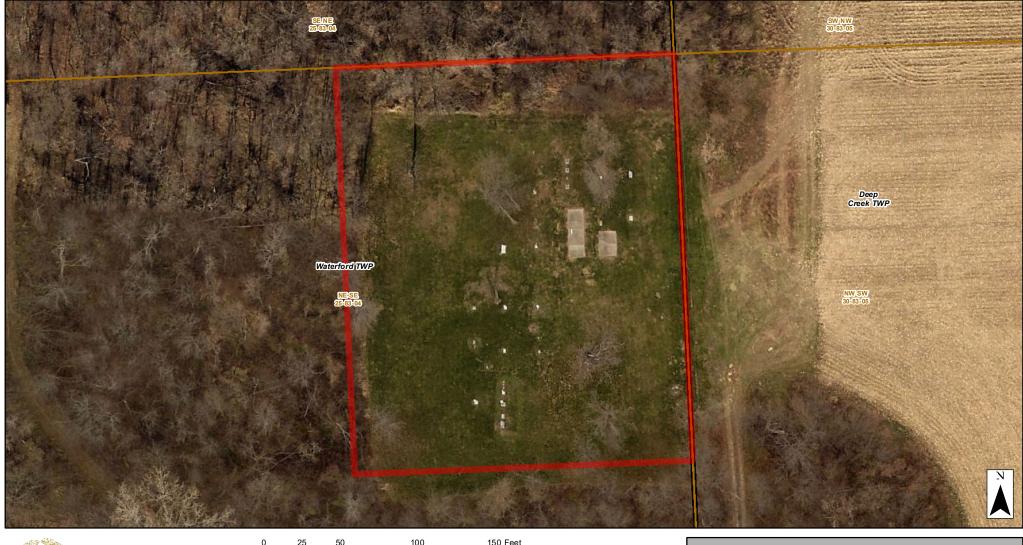

## 0 25 50 100 150 Feet

Cemetery Boundary / General Location Quarter-Quarter Section (PLSS)

## **Cemetery Information**

Address: 1450 340 AVE CHARLOTTE, IA 52731

Type/Supported By: PIONEER CEMETERY

Latitude: -90.4321934 Latitude: 41.9674923

Date: 5/11/2023 Cemetery\_Maps\_Final\_data\_driven