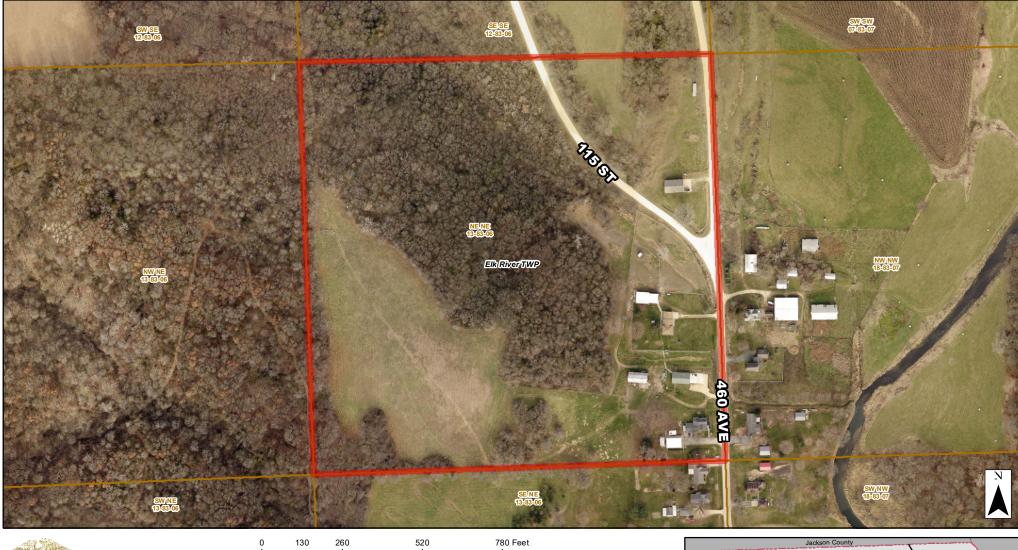

It is strongly recommended that permission to access cemetery grounds on private

property is sought from the property owner/caretaker.

Cemetery Boundary / General Location Quarter-Quarter Section (PLSS) Political Township

**Cemetery Information** 

Address: Type/Supported By:

0

Longitude: Latitude:

460 AVE CLINTON, IA 52732 NOT MAINTAINED -90.2013994 42.0023304

**\*EXACT LOCATION NOT KNOWN\*** 

Date: 5/11/2023 Cemetery\_Maps\_Final\_data\_driven