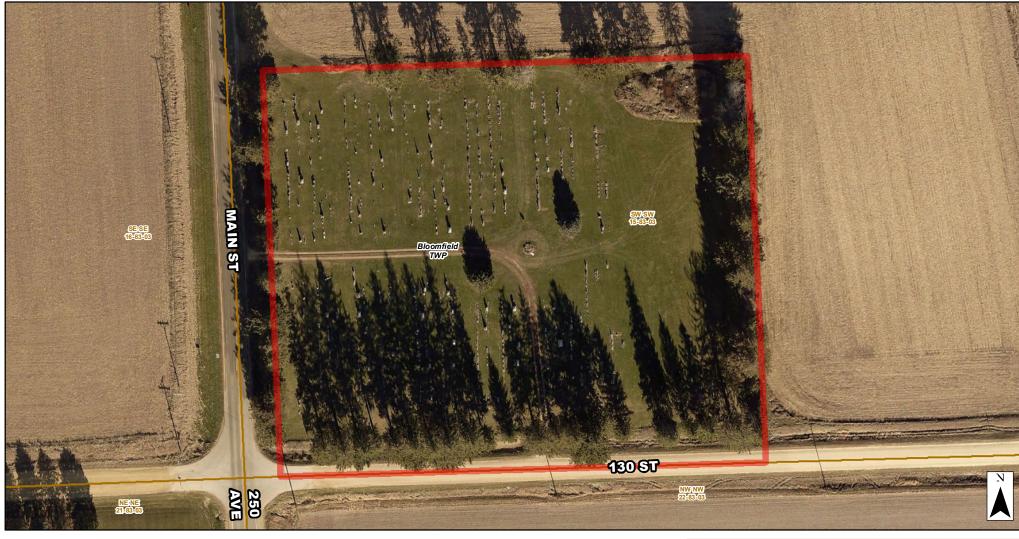

## **EVERGREEN CEMETERY**

Prepared by: Clinton County Auditor's Office GIS Division 1900 N 3rd Street Clinton, IA 52733-2957 (563) 244-0568

## **DISCLAIMER**:

It is strongly recommended that permission to access cemetery grounds on private property is sought from the property owner/caretaker. 0 35 70 140 210 Feet

Cemetery Boundary / General Location Quarter

Quarter-Quarter Section (PLSS)

Political Township

## **Cemetery Information**

Address: MAIN ST DELMAR, IA 52037

Type/Supported By: TOWNSHIP Longitude: -90.6057934 Latitude: 41.9896923

Date: 5/11/2023 Cemetery\_Maps\_Final\_data\_driven