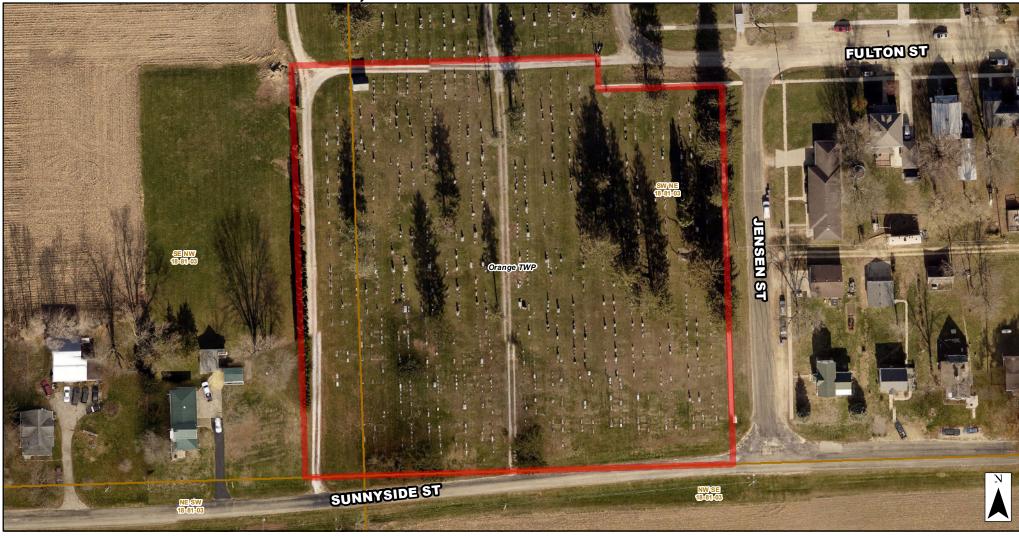

**EVERGREEN, CITY OF GRAND MOUND CEMETERY** 

Prepared by: Clinton County Auditor's Office GIS Division 1900 N 3rd Street Clinton, IA 52733-2957 (563) 244-0568

## **DISCLAIMER**:

It is strongly recommended that permission to access cemetery grounds on private property is sought from the property owner/caretaker.

Cemetery Boundary / General Location Quarter-Quarter Section (PLSS)

## **Cemetery Information**

Address: JENSEN ST GRAND MOUND, IA 52751

Type/Supported By: OWNED/OPERATED BY CITY

Latitude: -90.654968 Latitude: 41.8225238

Date: 5/11/2023 Cemetery\_Maps\_Final\_data\_driven