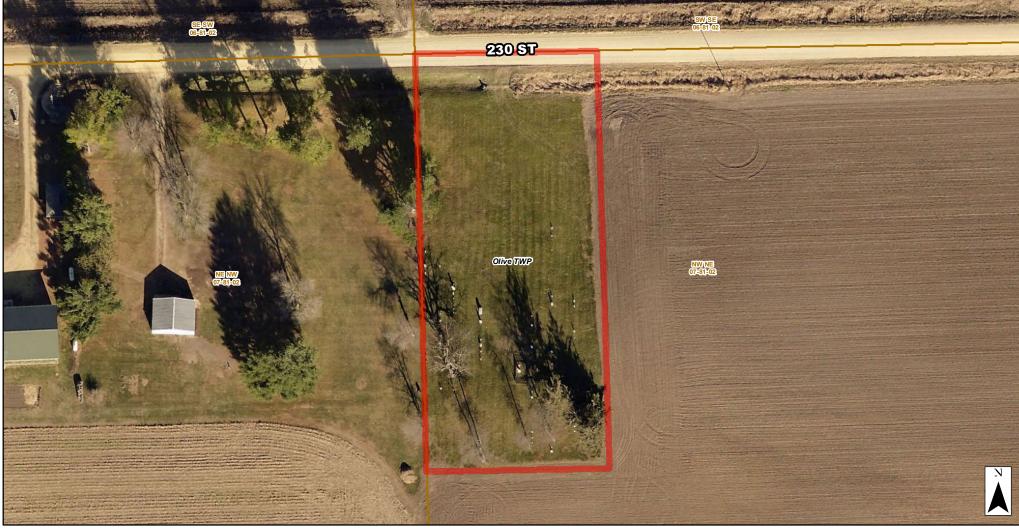

## 0 30 60 120 180 Feet

Cemetery Boundary / General Location Quarter-Quarter Section (PLSS)

## **Cemetery Information**

Address: 230 ST CALAMUS, IA 52729

Type/Supported By: PIONEER CEMETERY

Longitude: -90.7717592 Latitude: 41.8433379

Date: 5/11/2023 Cemetery\_Maps\_Final\_data\_driven