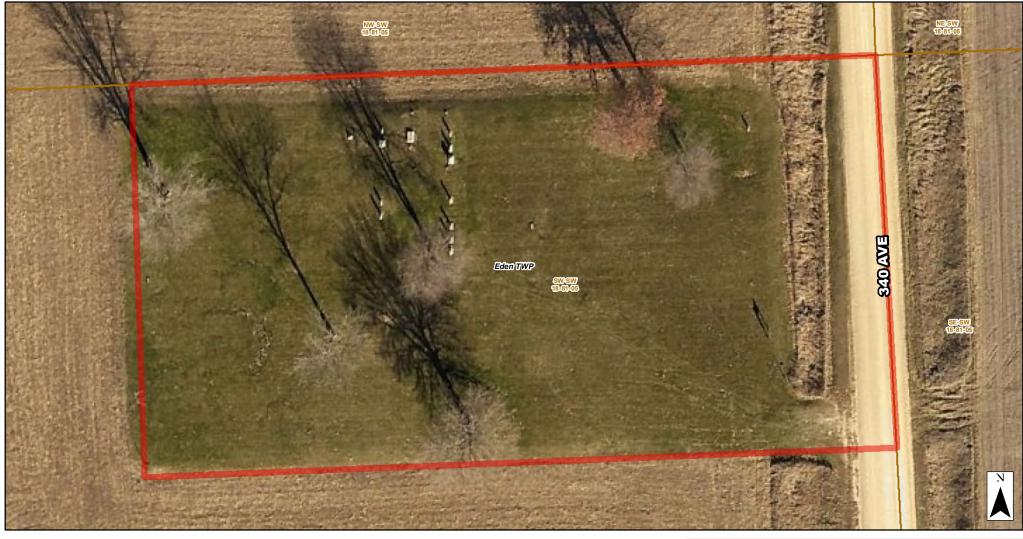

## **CHERRY WOOD/PELHAM CEMETERY**

Prepared by: Clinton County Auditor's Office GIS Division 1900 N 3rd Street Clinton, IA 52733-2957 (563) 244-0568

## 0 12.5 25 50 75 Feet

Cemetery Boundary / General Location Quarter-Quarter Section (PLSS)

## **Cemetery Information**

Address: 340 AVE DEWITT, IA 52742

Type/Supported By: PIONEER CEMETERY

Latitude: -90.4280398 Latitude: 41.8189986

Date: 5/11/2023 Cemetery\_Maps\_Final\_data\_driver