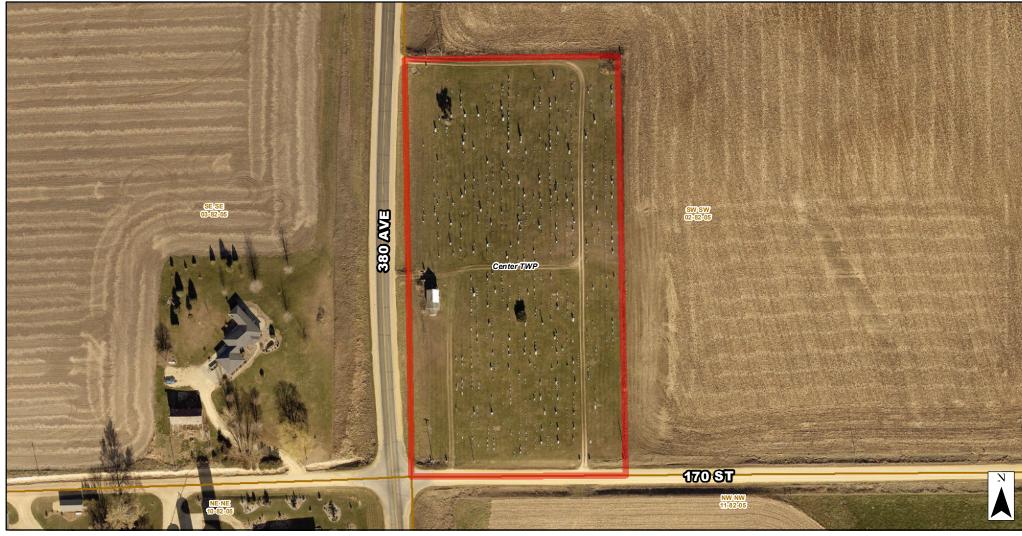

## **CENTER GROVE/INGWERSEN CEMETERY**

Prepared by: Clinton County Auditor's Office GIS Division 1900 N 3rd Street Clinton, IA 52733-2957 (563) 244-0568

## 0 65 130 260 390 Feet

Cemetery Boundary / General Location Quarter-Quarter Section (PLSS)

## **Cemetery Information**

Address: 170 ST BRYANT, IA 52727

Type/Supported By: TOWNSHIP Longitude: -90.3535935 Latitude: 41.9330923

Date: 5/11/2023 Cemetery\_Maps\_Final\_data\_driven