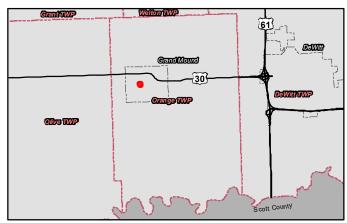

## **DISCLAIMER**:

It is strongly recommended that permission to access cemetery grounds on private property is sought from the property owner/caretaker.

Cemetery Boundary / General Location Quarter-Quarter Section (PLSS) Political Township