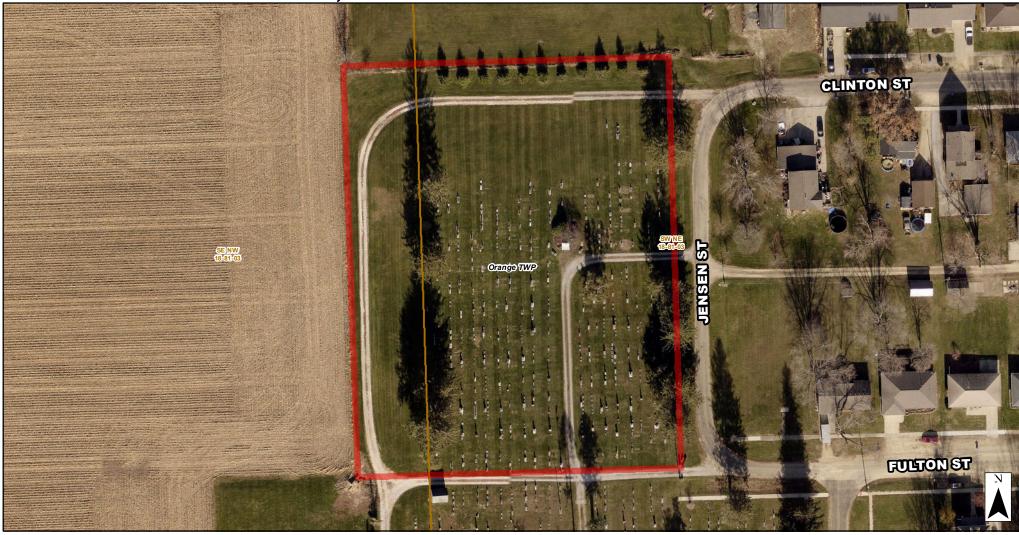

## **CALVARY, CITY OF GRAND MOUND CEMETERY**

Prepared by: Clinton County Auditor's Office GIS Division 1900 N 3rd Street Clinton, IA 52733-2957 (563) 244-0568

## **DISCLAIMER**:

It is strongly recommended that permission to access cemetery grounds on private property is sought from the property owner/caretaker.

Cemetery Boundary / General Location Quarter-Quarter Section (PLSS) Political Township

## **Cemetery Information**

Address: FULTON ST GRAND MOUND, IA 52751

Type/Supported By: PRIVATELY SUPPORTED

Latitude: -90.6550934 Latitude: 41.8236623

Date: 5/11/2023 Cemetery\_Maps\_Final\_data\_driven