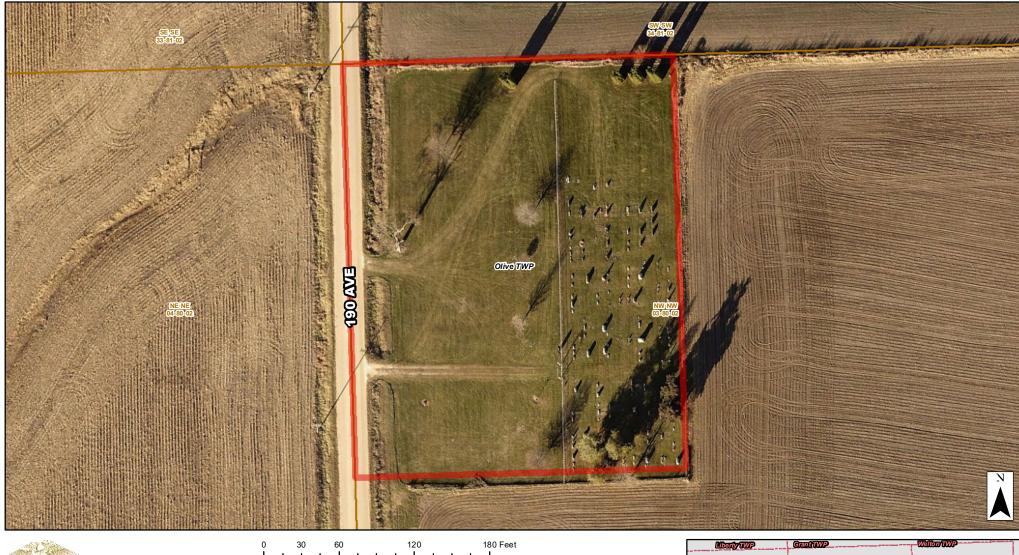

# **BUENA VISTA/IMMANUEL LUTHERAN CEMETERY**

Prepared by: Clinton County Auditor's Office GIS Division 1900 N 3rd Street Clinton, IA 52733-2957 (563) 244-0568

#### Cemetery Boundary / General Location Quarter-Quarter Section (PLSS)

## **Cemetery Information**

Address: 2755 190 AVE CALAMUS, IA 52729

Type/Supported By: PRIVATELY SUPPORTED

Longitude: -90.7230934 41.7707923 Latitude:

Cemetery\_Maps\_Final\_data\_driver