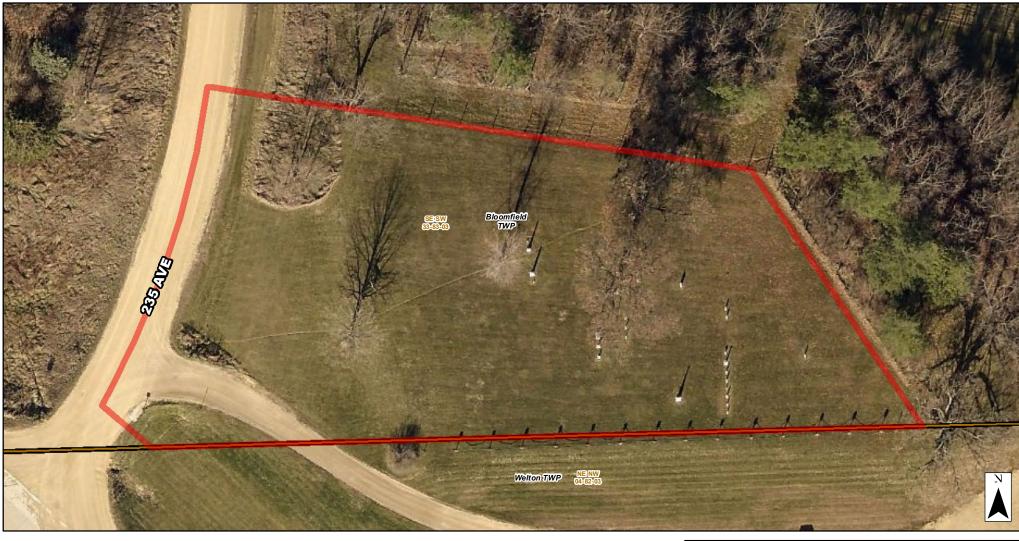

## 0 15 30 60 90 Feet

Cemetery Boundary / General Location Quarter-Quarter Section (PLSS)

## **Cemetery Information**

Address: 1595 235 AVE DELMAR, IA 52037

Type/Supported By: PIONEER CEMETERY

Longitude: -90.6198057 Latitude: 41.9456095

Date: 5/11/2023 Cemetery\_Maps\_Final\_data\_driven