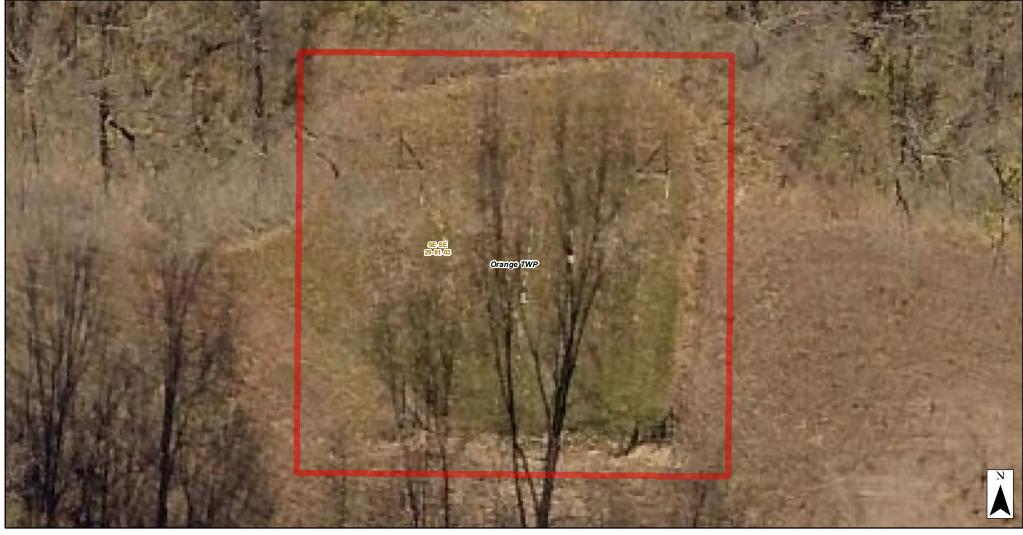

## 0 5 10 20 30 Feet

Cemetery Boundary / General Location Quarter-Quarter Section (PLSS) Political Township

## **Cemetery Information**

Address: 237 AVE DEWITT, IA 52742

Type/Supported By: PIONEER CEMETERY

Latitude: -90.6296409 Latitude: 41.7881848

Date: 5/11/2023 Cemetery\_Maps\_Final\_data\_driven