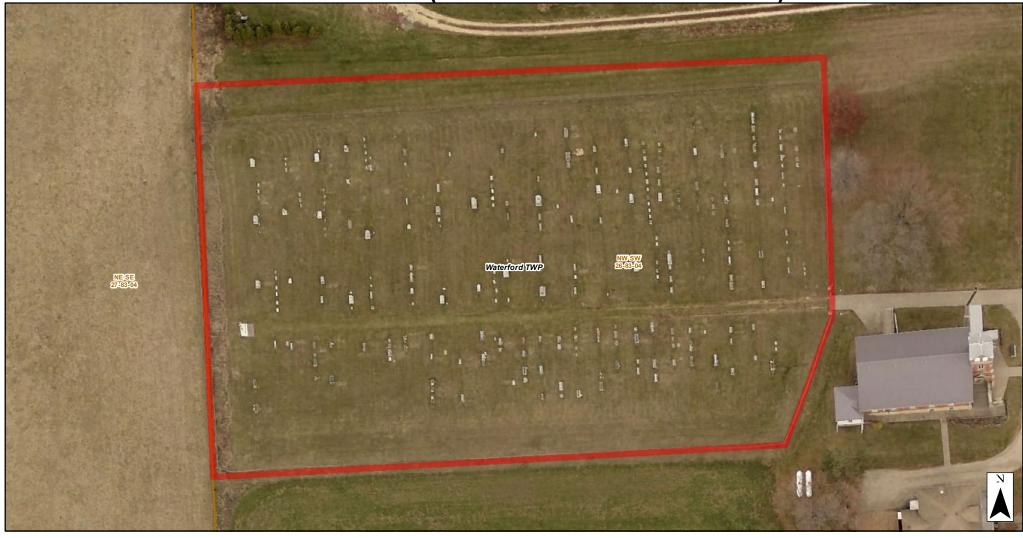

**ASSUMPTION CATHOLIC (AKA CITY OF CHARLOTTE) CEMETERY** 

Prepared by: Clinton County Auditor's Office GIS Division 1900 N 3rd Street Clinton, IA \$2733-2957 (563) 244-0568

## **DISCLAIMER**:

It is strongly recommended that permission to access cemetery grounds on private property is sought from the property owner/caretaker.

Cemetery Boundary / General Location Quarter-Quarter Section (PLSS)

## **Cemetery Information**

Address: 147 BROADWAY ST CHARLOTTE, IA 52731

Type/Supported By: OWNED/OPERATED BY CITY

Latitude: -90.4699948 Latitude: 41.9668892

Date: 5/11/2023 Cemetery\_Maps\_Final\_data\_driven