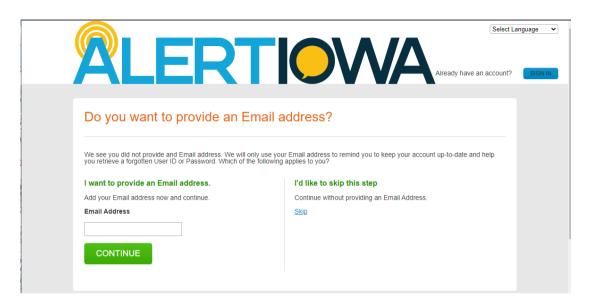

Once you create your account the next few pages will review your personal information. If you choose to not include an email you will be asked to verify, and if you entered in a mobile number you will be asked to verify the carrier by a call.