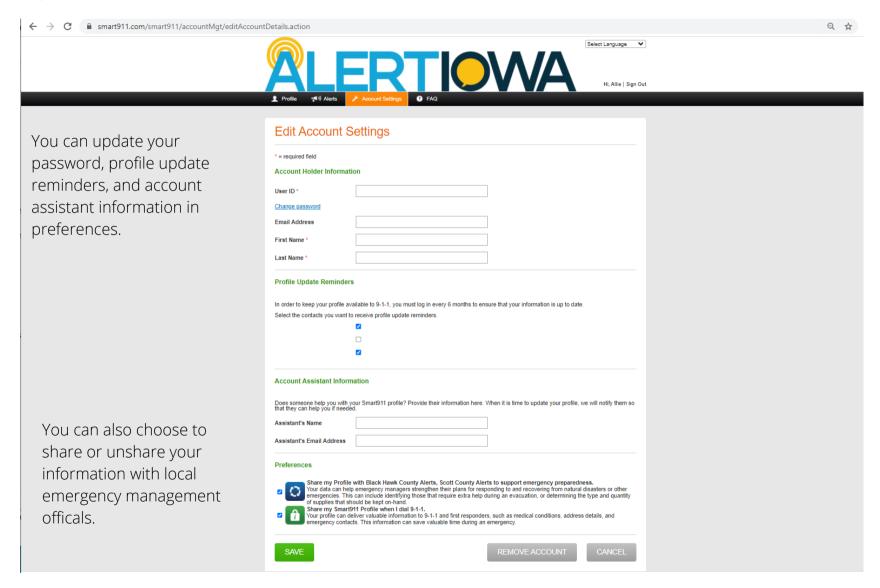

## Setting your account preferences-

If you would like to provide personal information to your local emergency management agency to assist them in response, evacuation and recovery efforts Opt-in under preferences.

Note: Not all Counties may participate in this feature.

If you opt-in to provide your personal information you will notice more fields populate your Profile tab.

You now have the option to add in personal medical and access and functional needs information. Your emergency management agency can use this information to send preemptive messaging to groups who may need extra time to evacuate, or rely on generators.

You can now populate information about emergency contacts, preferred providers, vehicles and animals in your household.

Some counties use this for response and recovery efforts across the state, and a few counties can pull this information into their 911 dispatch centers when you place a call.

Note: Participation across the State of Iowa is determined on a county basis.

Once you have configures your profile to your liking you can move to the Alerts tab and choose which alerts you want to receive. You can enable alerts to go to the phone(s) and email(s) of your choice, and may be able to opt into additional counties based off of any additional addresses you have added.