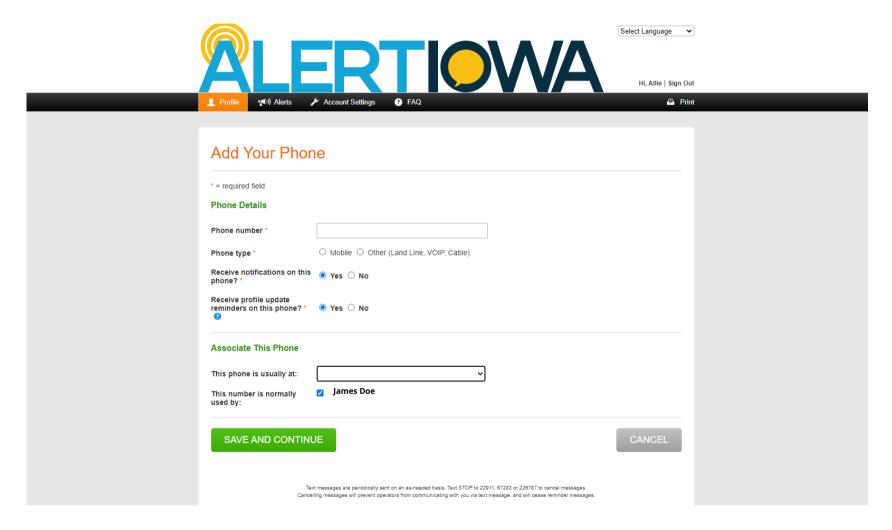

## Adding additional phone numbers to your account-

You must provide:

Your name,

Phone Number

And create a username and password.

Your e-mail address is optional.

The system also allows you to designate some who will provide assistance in setting you up and managing your account. If you choose this option the person assisting will get reminders to update your information on an annual basis.