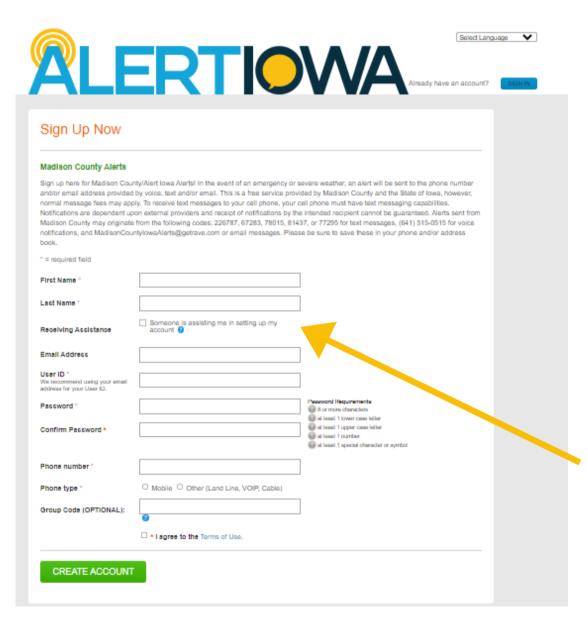

## **ALERT IOWA ONLINE SIGN-UP PROCESS**

Residents can sign up for Alert Iowa online through an online portal. Go to the HSEMD webpage, County EMA webpage, or to Smart911.com to sign up.

Once you are at the sign up page you will be asked to create an account.

You must provide:

Your name,

Phone Number

And create a username and password.

Your e-mail address is optional.

The system also allows you to designate some who will provide assistance in setting you up and managing your account. If you choose this option the person assisting will get reminders to update your information on an annual basis.