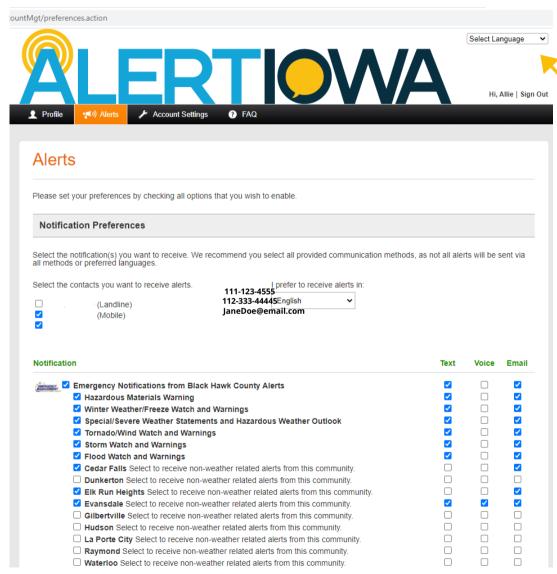

Lastly you will be asked to enter in an address. This is needed to confirm what alerts you will be offered.

\*\* You can add multiple address in different counties in your profile in a later step.

You can also uncheck the box next to the first alert category and it will deselect all at once, and you can select the alerts and modes you prefer.

once you verify your address, the next screen will display off of the alerts available in your county.

\*\*The system automatically subscribes you to all alerts. To opt out you can click on the blue check box, next to the alert you do not want.

Select your preferred language to view this page here.

Your main page also tells you what alerts you are currently subscribed to and what alerts you are eligible to subscribe to. Residents can update their preferences at any time through the Alerts Tab in toolbar located at the top of the screen. You can also opt-in to provide personal information to assist in disaster response and first responders under preferences.

If you would like to provide personal information to your local emergency management agency to assist them in response, evacuation and recovery efforts Opt-in under preferences.

Note: Not all Counties may participate in this feature.