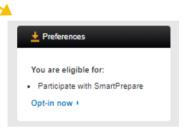

If you would like to provide personal information to your local emergency management agency to assist them in response, evacuation and recovery efforts Opt-in under preferences.

Note: Not all Counties may participate in this feature.

Note: Participation across the State of Iowa is determined on a county basis.

Once you have configures your profile to your liking you can move to the Alerts tab and choose which alerts you want to receive. You can enable alerts to go to the phone(s) and email(s) of your choice, and may be able to opt into additional counties based off of any additional addresses you have added.