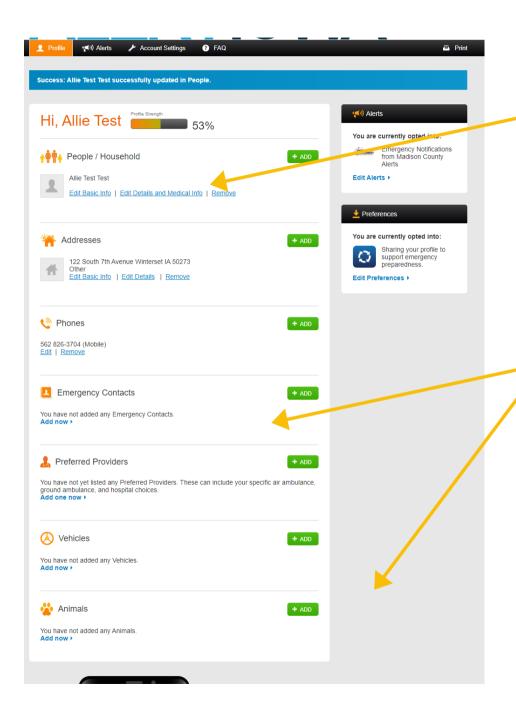

If you opt-in to provide your personal information you will notice more fields populate your Profile tab.

You now have the option to add in personal medical and access and functional needs information. Your emergency management agency can use this information to send preemptive messaging to groups who may need extra time to evacuate, or rely on generators.

You can now populate information about emergency contacts, preferred providers, vehicles and animals in your household.

Some counties use this for response and recovery efforts across the state, and a few counties can pull this information into their 911 dispatch centers when you place a call.