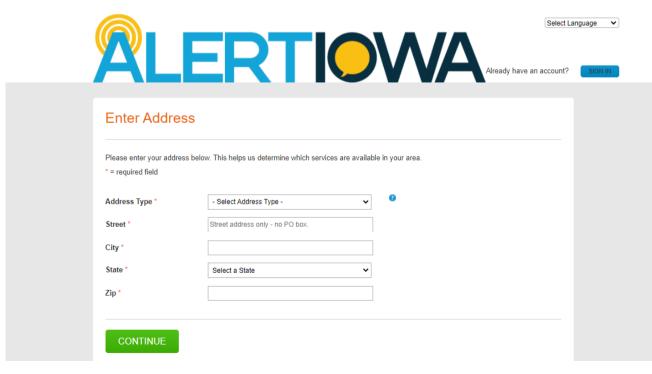

Lastly you will be asked to enter in an address. This is needed to confirm what alerts you will be offered.

\*\* You can add multiple address in different counties in your profile in a later step.

You can also uncheck the box next to the first alert category and it will deselect all at once, and you can select the alerts and modes you prefer.