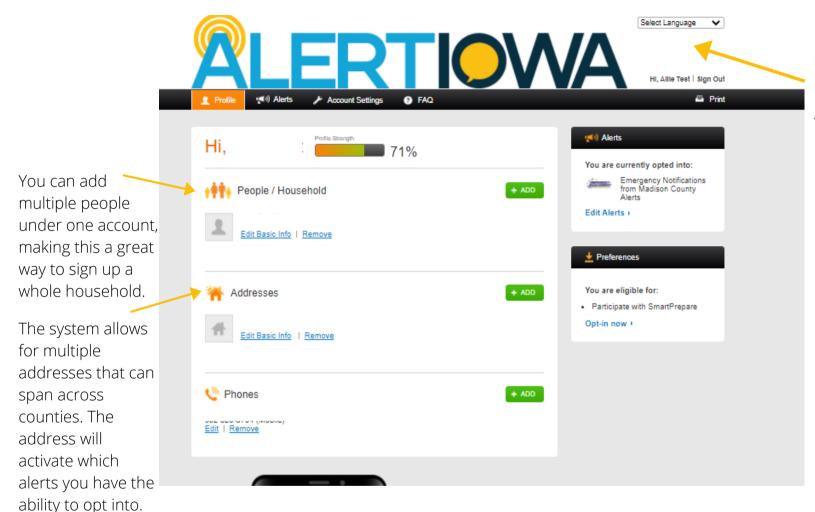

Select your preferred language to view this page here.

Your main page also tells you what alerts you are currently subscribed to and what alerts you are eligible to subscribe to. Residents can update their preferences at any time through the Alerts Tab in toolbar located at the top of the screen. You can also opt-in to provide personal information to assist in disaster response and first responders under preferences.

You can now populate information about emergency contacts, preferred providers, vehicles and animals in your household.

Some counties use this for response and recovery efforts across the state, and a few counties can pull this information into their 911 dispatch centers when you place a call.

Note: Participation across the State of Iowa is determined on a county basis.

Once you have configures your profile to your liking you can move to the Alerts tab and choose which alerts you want to receive. You can enable alerts to go to the phone(s) and email(s) of your choice, and may be able to opt into additional counties based off of any additional addresses you have added.