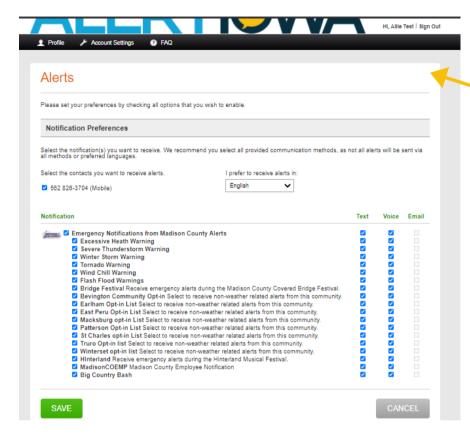

once you verify your address, the next screen will display off of the alerts available in your county.

\*\*The system automatically subscribes you to all alerts. To opt out you can click on the blue check box, next to the alert you do not want.

Select your preferred language to view this page here.

Your main page also tells you what alerts you are currently subscribed to and what alerts you are eligible to subscribe to. Residents can update their preferences at any time through the Alerts Tab in toolbar located at the top of the screen. You can also opt-in to provide personal information to assist in disaster response and first responders under preferences.