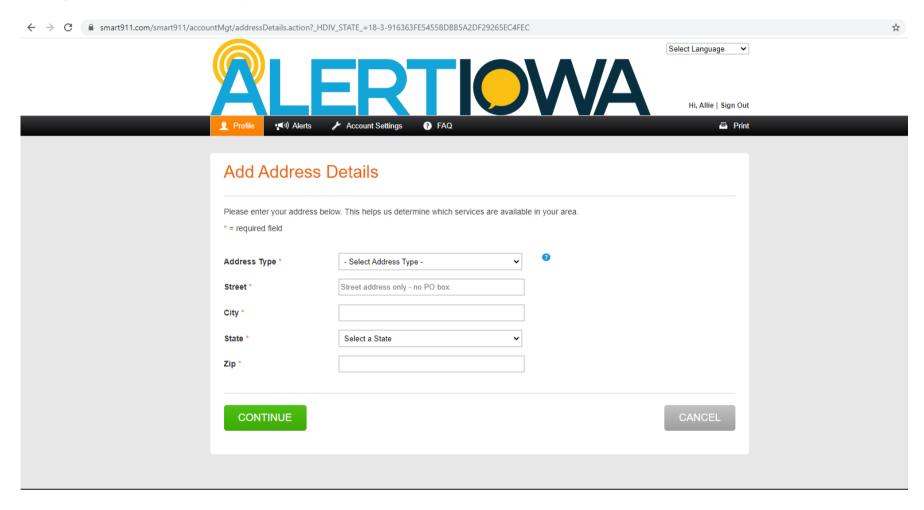

## **ADDITONAL SCREENSHOTS**

Adding additional addresses to your account-

Lastly you will be asked to enter in an address. This is needed to confirm what alerts you will be offered.

\*\* You can add multiple address in different counties in your profile in a later step.

You can also uncheck the box next to the first alert category and it will deselect all at once, and you can select the alerts and modes you prefer.