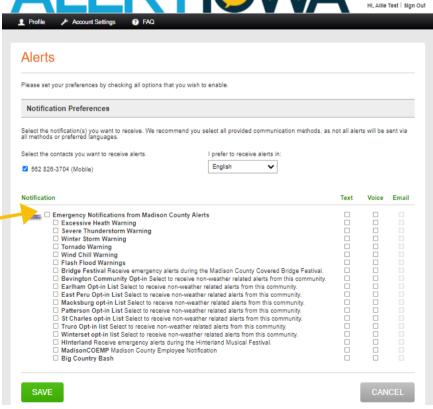

Lastly you will be asked to enter in an address. This is needed to confirm what alerts you will be offered.

\*\* You can add multiple address in different counties in your profile in a later step.

You can also uncheck the box next to the first alert category and it will deselect all at once, and you can select the alerts and modes you prefer.

once you verify your address, the next screen will display off of the alerts available in your county.

\*\*The system automatically subscribes you to all alerts. To opt out you can click on the blue check box, next to the alert you do not want.

Select your preferred language to view this page here.

Your main page also tells you what alerts you are currently subscribed to and what alerts you are eligible to subscribe to. Residents can update their preferences at any time through the Alerts Tab in toolbar located at the top of the screen. You can also opt-in to provide personal information to assist in disaster response and first responders under preferences.